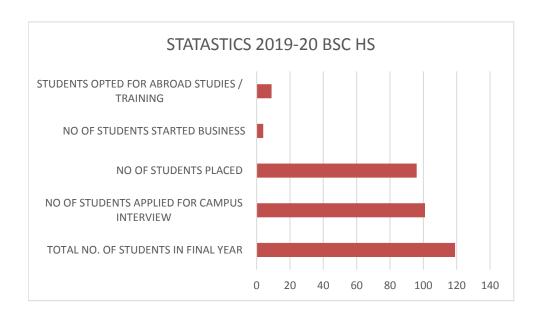

| TOTAL NO. OF STUDENTS IN FINAL YEAR          | 119 |
|----------------------------------------------|-----|
| NO OF STUDENTS APPLIED FOR CAMPUS INTERVIEW  | 101 |
| NO OF STUDENTS PLACED                        | 96  |
| NO OF STUDENTS STARTED BUSINESS              | 4   |
| STUDENTS OPTED FOR ABROAD STUDIES / TRAINING | 9   |

PLACEMENT PERCENTAGE ACHIEVED

95%