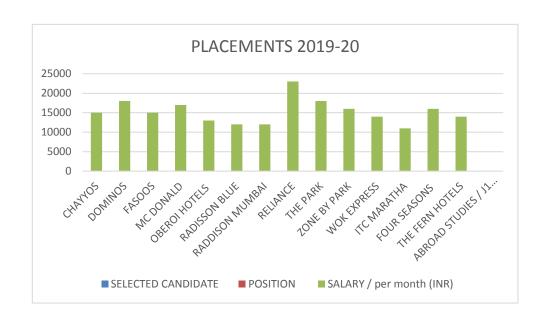

## **PLACEMENT RECORD 2019-20**

|         |                          | SELECTED  |               | SALARY / per |
|---------|--------------------------|-----------|---------------|--------------|
| SR. NO. | PROPERTY / COMPANY       | CANDIDATE | POSITION      | month (INR)  |
| 1       | CHAYYOS                  | 2         | SHIFT MANAGER | 15000        |
| 2       | DOMINOS                  | 17        | SHIFT MANAGER | 18000        |
| 3       | FASOOS                   | 3         | FOOD MANAGER  | 15000        |
| 4       | MC DONALD                | 6         | SHIFT MANAGER | 17000        |
| 5       | OBEROI HOTELS            | 10        | ASSOCIATE     | 13000        |
| 6       | RADISSON BLUE            | 11        | ASSOCIATE     | 12000        |
| 7       | RADDISON MUMBAI          | 2         | ASSOCIATE     | 12000        |
| 8       | RELIANCE                 | 25        | DMIT          | 23000        |
| 9       | THE PARK                 | 2         | НОТ           | 18000        |
| 10      | ZONE BY PARK             | 4         | НОТ           | 16000        |
| 11      | WOK EXPRESS              | 8         | SHIFT MANAGER | 14000        |
| 12      | ITC MARATHA              | 2         | ASSOCIATE     | 11000        |
| 13      | FOUR SEASONS             | 2         | ASSOCIATE     | 16000        |
| 14      | THE FERN HOTELS          | 2         | ASSOCIATE     | 14000        |
| 15      | ABROAD STUDIES / J1 VISA | 9         |               |              |
|         | BUSINESS                 | 4         | Entrepreneur  |              |