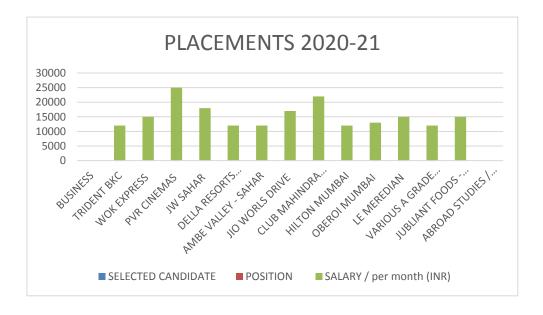

## PLACEMENT RECORD 2020-21 (STILL PLACEMENT ARE GOING ON)

|         |                             | SELECTED  |                   | SALARY / per |
|---------|-----------------------------|-----------|-------------------|--------------|
| SR. NO. | PROPERTY / COMPANY          | CANDIDATE | POSITION          | month (INR)  |
| 1       | BUSINESS                    | 7         | Entrepreneur      |              |
| 2       | TRIDENT BKC                 | 4         | ASSOCIATE         | 12000        |
| 3       | WOK EXPRESS                 | 5         | SHIFT MANAGER     | 15000        |
| 4       | PVR CINEMAS                 | 18        | GSA               | 25000        |
| 5       | JW SAHAR                    | 3         | ASSOCIATE         | 18000        |
| 6       | DELLA RESORTS LONAVALA      | 15        | ASSOCIATE         | 12000        |
| 7       | AMBE VALLEY - SAHAR         | 4         | ASSOCIATE         | 12000        |
| 8       | JIO WORLS DRIVE             | 2         | GSA               | 17000        |
| 9       | CLUB MAHINDRA RESORTS       | 3         | SALES M T         | 22000        |
| 10      | HILTON MUMBAI               | 3         | GSA               | 12000        |
| 11      | OBEROI MUMBAI               | 3         | SERVICE ASOCIATE  | 13000        |
| 10      | LE MEREDIAN                 | 2         | BUTLER            | 15000        |
| 11      | VARIOUS A GRADE RESTAURANTS | 13        | KITCHEN / SERVICE | 12000        |
| 12      | JUBLIANT FOODS - DOMINOS    | 3         | SHIFT MANAGER     | 15000        |
| 13      | ABROAD STUDIES / J1 VISA    | 17        |                   |              |