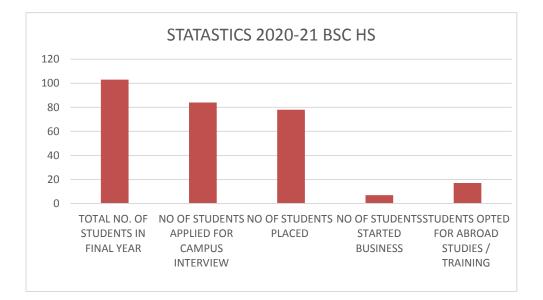

| TOTAL NO. OF STUDENTS IN FINAL YEAR          | 103 |
|----------------------------------------------|-----|
| NO OF STUDENTS APPLIED FOR CAMPUS INTERVIEW  | 84  |
| NO OF STUDENTS PLACED                        | 78  |
| NO OF STUDENTS STARTED BUSINESS              | 7   |
| STUDENTS OPTED FOR ABROAD STUDIES / TRAINING | 17  |

PLACEMENT PERCENTAGE ACHIEVED 92%