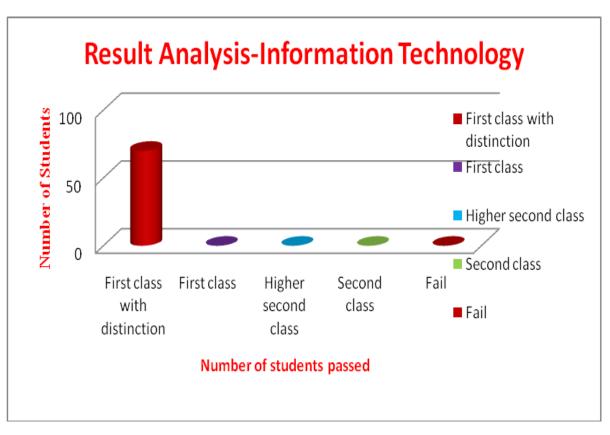

| Result Analysis of A.Y. 20 |                   |                                                              |                                                                       |                                                                          |                    |  |  |
|----------------------------|-------------------|--------------------------------------------------------------|-----------------------------------------------------------------------|--------------------------------------------------------------------------|--------------------|--|--|
| Sr.<br>No                  | Programme<br>Code | Programme name                                               | Number of<br>students<br>appeared in the<br>final year<br>examination | Number of<br>students passed<br>in final<br>semester/year<br>examination | Pass<br>Percentage |  |  |
| 1                          | EN628534110       | Master of Electronics<br>&Telecommunication<br>Engineering   | NIL                                                                   | NIL                                                                      | NIL                |  |  |
| 2                          | EN628537210F      | Bachelor of Electronics<br>&Telecommunication<br>Engineering | 131                                                                   | 129                                                                      | 98.47              |  |  |
| 3                          | EN628524510F      | Bachelor of Computer<br>Engineering                          | 77                                                                    | 76                                                                       | 99.00              |  |  |
| 4                          | EN628524610F      | Bachelor of Information<br>Technology                        | 70                                                                    | 70                                                                       | 100.00             |  |  |