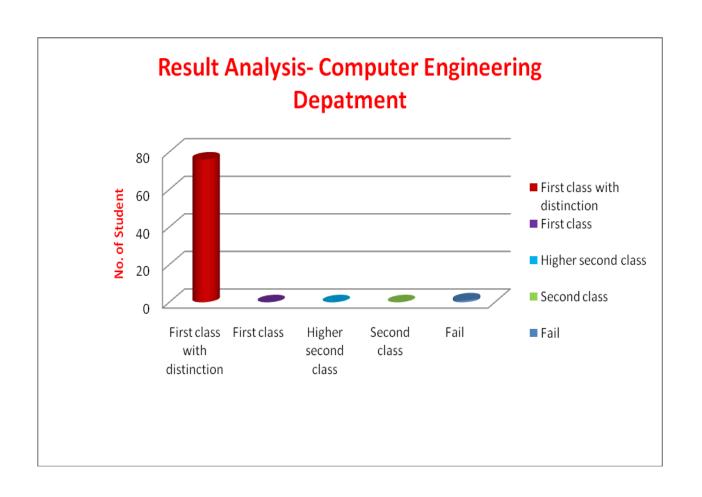

| Result Analysis of A.Y. 20 |                   |                                                              |                                                                       |                                                                          |                    |  |  |
|----------------------------|-------------------|--------------------------------------------------------------|-----------------------------------------------------------------------|--------------------------------------------------------------------------|--------------------|--|--|
| Sr.<br>No                  | Programme<br>Code | Programme name                                               | Number of<br>students<br>appeared in the<br>final year<br>examination | Number of<br>students passed<br>in final<br>semester/year<br>examination | Pass<br>Percentage |  |  |
| 1                          | EN628534110       | Master of Electronics<br>&Telecommunication<br>Engineering   | NIL                                                                   | NIL                                                                      | NIL                |  |  |
| 2                          | EN628537210F      | Bachelor of Electronics<br>&Telecommunication<br>Engineering | 131                                                                   | 129                                                                      | 98.47              |  |  |
| 3                          | EN628524510F      | Bachelor of Computer<br>Engineering                          | 77                                                                    | 76                                                                       | 99.00              |  |  |
| 4                          | EN628524610F      | Bachelor of Information<br>Technology                        | 70                                                                    | 70                                                                       | 100.00             |  |  |