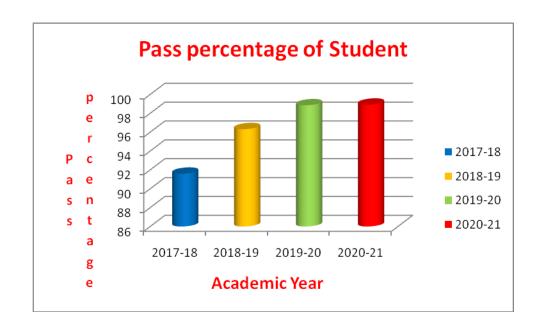

## BHARATI VIDYAPEETH'S COLLEGE OF ENGINEERING FOR WOMEN, PUNE A.Y.2020\_21

Table 1:- Result Analysis of Last 3 years

| Sr.No. | Academic Year | Pass percentage of Student |
|--------|---------------|----------------------------|
| 1      | 2017-18       | 91.6                       |
| 2      | 2018-19       | 96.32                      |
| 3      | 2019-20       | 98.85                      |
| 4      | 2020-21       | 98.92                      |