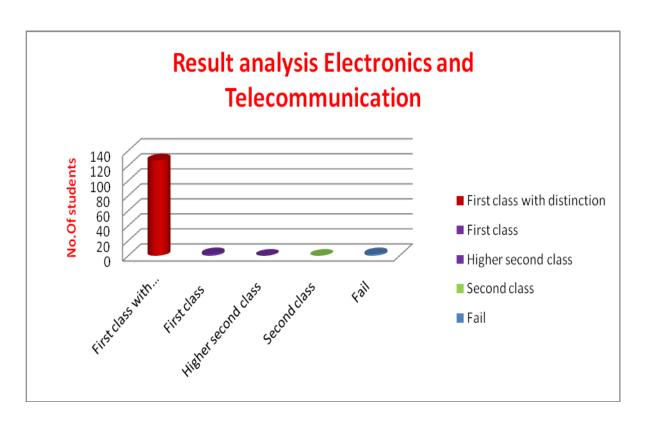

| Result Analysis of A.Y. 20 |                   |                                                              |                                                                       |                                                                          |                    |  |  |
|----------------------------|-------------------|--------------------------------------------------------------|-----------------------------------------------------------------------|--------------------------------------------------------------------------|--------------------|--|--|
| Sr.<br>No                  | Programme<br>Code | Programme name                                               | Number of<br>students<br>appeared in the<br>final year<br>examination | Number of<br>students passed<br>in final<br>semester/year<br>examination | Pass<br>Percentage |  |  |
| 1                          | EN628534110       | Master of Electronics<br>&Telecommunication<br>Engineering   | NIL                                                                   | NIL                                                                      | NIL                |  |  |
| 2                          | EN628537210F      | Bachelor of Electronics<br>&Telecommunication<br>Engineering | 131                                                                   | 129                                                                      | 98.47              |  |  |
| 3                          | EN628524510F      | Bachelor of Computer<br>Engineering                          | 77                                                                    | 76                                                                       | 99.00              |  |  |
| 4                          | EN628524610F      | Bachelor of Information<br>Technology                        | 70                                                                    | 70                                                                       | 100.00             |  |  |