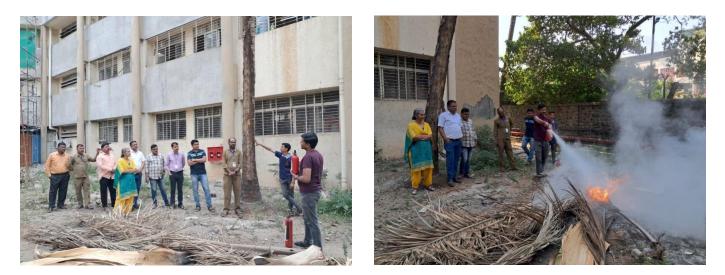

## **Training on Use of Fire Extinguisher**

Fire safety is important for any building. Firefighting system is installed in every building. If fire is extinguished at early stage bigger mishaps can be avoided. Training on use of Fire Extinguisher is organized at Bharati Vidyapeeth Institute of Technology Navi Mumbai on 2<sup>nd</sup> March 2024. Experts from Deep Fire Safety Services explained the nature of fires and type of extinguisher used for it. Demonstration of operation of extinguisher is also organized at institute.