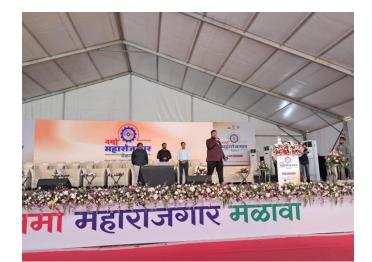

## NaMo Maharojgar Melava

Maharojgar Melava (Job Fair ) was the initiative taken by Government of Maharashtra to offer the jobs on the spot. Fair was held at Thane. All third year students were attended it on 6<sup>th</sup> and 7<sup>th</sup> March 2024. Various domes were created for the stalls of employers. There were around 400 stalls offering job from engineering to retail to service industries. Carrier guidance seminars were also organized. Experts from various industries like Tata Retails, Reliance, and Government Agencies were present for guiding students. Expert emphasized on students liking of various fields before choosing jobs. They also shared their personal experience and briefed about the upcoming fields having higher potentials for job.