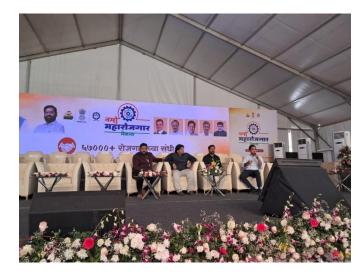

## NaMo Maharojgar Melava

Maharojgar Melava (Job Fair ) was the initiative taken by Government of Maharashtra to offer the jobs on the spot. Fair was held at Thane. All third year students were attended it on 6<sup>th</sup> and 7<sup>th</sup> March 2024. Various domes were created for the stalls of employers. There were around 400 stalls offering job from engineering to retail to service industries. Carrier guidance seminars were also organized. Experts from various industries like Tata Retails, Reliance, and Government Agencies were present for guiding students. Expert emphasized on students liking of various fields before choosing jobs. They also shared their personal experience and briefed about the upcoming fields having higher potentials for job.