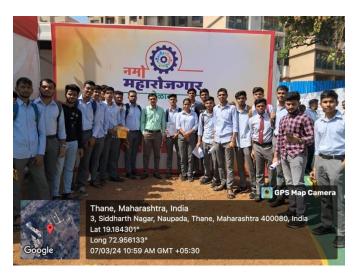

## NaMo Maharojgar Melava

Maharojgar Melava (Job Fair ) was the initiative taken by Government of Maharashtra to offer the jobs on the spot. Fair was held at Thane. All third year students were attended it on 6<sup>th</sup> and 7<sup>th</sup> March 2024. Various domes were created for the stalls of employers. There were around 400 stalls offering job from engineering to retail to service industries. Carrier guidance seminars were also organized. Experts from various industries like Tata Retails, Reliance, and Government Agencies were present for guiding students. Expert emphasized on students liking of various fields before choosing jobs. They also shared their personal experience and briefed about the upcoming fields having higher potentials for job.