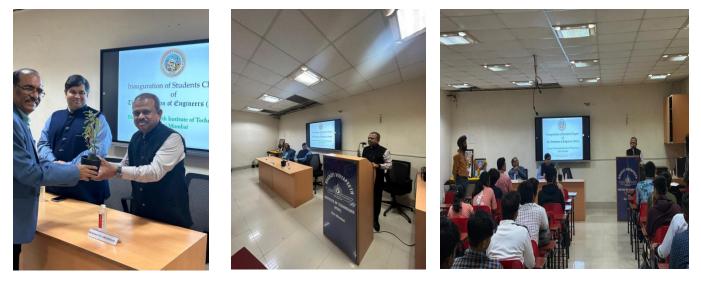

#### **Carrier Guidance Seminar**

Carrier guidance seminar was organized on 31<sup>st</sup> January 2024 at BVIT Navi Mumbai. Program was organized on the occasion of inauguration of Student Chapter of IEI. Program started by garlanding the statue of Godness Saraswati followed by lighting the lamp. Prof. P.N. Tandon , Principal BVIT Navi Mumbai gave welcome address followed by felicitation of all dignitaries on the dais and off the dais. Guest of the function Mr. K K. Varkhedkar , Past Chairman, IEI NMLC and Ret. Chief Engineer CIDCO. Mrs. Nirali Krishna introduced the guest. Mr. Varkhedkar shared his experiences during his working in various organizations. Then he elaborated various opportunities for the engineers to work in government organization. He also explained how interdisciplinary jobs are available in various files. Program was concluded by vote of thanks.